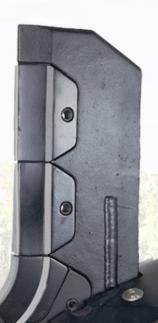

## NG 'ENDURANCE' SYSTEM

- > THE MOST VERSATILE SYSTEM ON THE MARKET NOW IMPROVED
- SPECIFICALLY DESIGNED
  TUNGSTEN CARBIDE TILES OFFER
  MORE SIDE PROTECTION
- > TUNGSTEN CARBIDE ON ALL LEADING EDGES
- > COMPATIBLE WITH ALL EXISTING NG SYSTEM COMPONENTS

## FIND US AT CEREALS ON STAND 1021!

NG System, Option Two Endurance Shins and Point 200mm Wing Width

JOIN US ON TWITTER @JJMANDSON